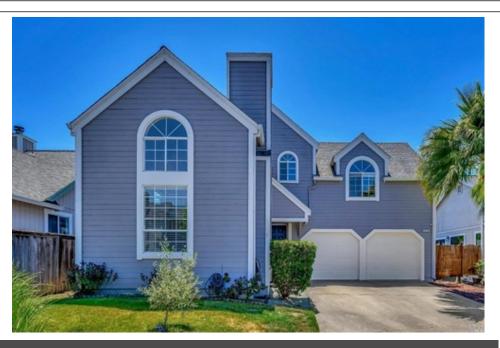

## 1618 Woodhue Ave, Santa Rosa, CA 95403

- » Beds: 3 | Baths: 2 Full, 1 Half
- » MLS #: 323041933
- » Single Family | 1,738 ft<sup>2</sup> | Lot: 4,400 ft<sup>2</sup>
- » More Info: 1618WoodhueAve.IsForSale.com

## \$730,000

Beautiful, updated home with great curb appeal! The current owners invested over \$40, 000 in upgrades including air conditioning, LVP flooring, custom shelving, smart technology and an outdoor patio area. As you enter the home, you are welcomed by an open concept, family room with vaulted ceilings, a cozy fireplace and large windows that allow an abundance of natural light. The updated kitchen boasts white cabinets, stainless steel appliances and stone counters. The spacious, primary suite exudes privacy and relaxation. This home also offers a large loft perfect for dual offices. All three bathrooms have been tastefully remodeled. Outside, the large, landscaped, outdoor venue with raised garden beds, is perfect for entertaining family and friends. This home is located in a family oriented neighborhood close to great schools, shopping and entertainment. Come experience this amazing home!