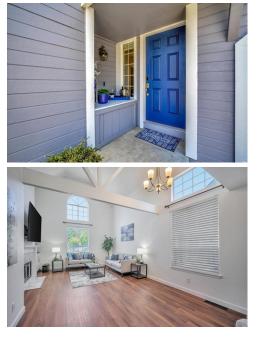

## \$730,000

Beautiful, updated home with great curb appeal! The current owners invested over \$40, 000 in upgrades including air conditioning, LVP flooring, custom shelving, smart technology and an outdoor patio area. As you enter the home, you are welcomed by an open concept, family room with vaulted ceilings, a cozy fireplace and large windows that allow an abundance of natural light. The updated kitchen boasts white cabinets, stainless steel appliances and stone counters. The spacious, primary suite exudes privacy and relaxation. This home also offers a large loft perfect for dual offices. All three bathrooms have been tastefully remodeled. Outside, the large, landscaped, outdoor venue with raised garden beds, is perfect for entertaining family and friends. This home is located in a family oriented neighborhood close to great schools, shopping and entertainment. Come experience this amazing home!